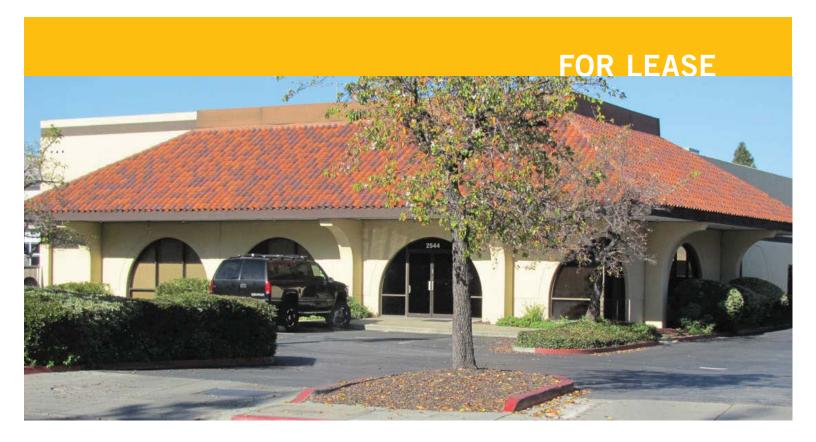

## ±16,800 sf manufacturing building

### 2544 Leghorn Street, Mountain View

- · Freestanding manufacturing building
- Excellent Mountain View location / close to San Antonio Road and US 101
- ±16,800 SF on 0.99 acre site
- Approximately 24% office
- ±95% HVAC and dropped ceiling
- 1200 amps, 120/240 volts, 3 phase power
- Clear height to ±20 feet potential
- · Lunch room and shower
- Sprinklers
- 1 grade-level door and 1 double door
- 1 dock-high door with electric load leveler
- 6" slab floor in manufacturing area
- Zoning MM 40
- Very low NNN operating expenses