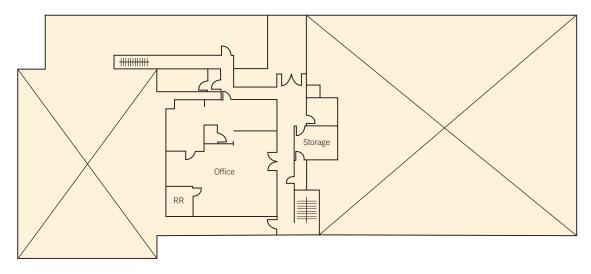

## ±16,800 sf manufacturing building

### 2544 Leghorn Street, Mountain View

- · Freestanding manufacturing building
- Excellent Mountain View location / close to San Antonio Road and US 101
- ±16,800 SF on 0.99 acre site
- Approximately 24% office
- ±95% HVAC and dropped ceiling
- 1200 amps, 120/240 volts, 3 phase power
- Clear height to ±20 feet potential
- · Lunch room and shower
- Sprinklers
- 1 grade-level door and 1 double door
- 1 dock-high door with electric load leveler
- 6" slab floor in manufacturing area
- Zoning MM 40
- Very low NNN operating expenses



# ±16,800 sf manufacturing building

## 2544 Leghorn Street, Mountain View

# Site Plan BUILDING BUILDING

#### First Floor Plan



#### **Second Floor Plan**