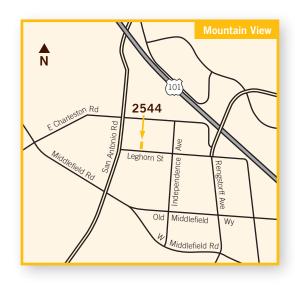

## ±16,800 sf manufacturing building

### 2544 Leghorn Street, Mountain View

- · Freestanding manufacturing building
- Excellent Mountain View location / close to San Antonio Road and US 101
- ±16,800 SF on 0.99 acre site
- Approximately 24% office
- ±95% HVAC and dropped ceiling
- 1200 amps, 120/240 volts, 3 phase power
- Clear height to ±20 feet potential
- · Lunch room and shower
- Sprinklers
- 1 grade-level door and 1 double door
- 1 dock-high door with electric load leveler
- 6" slab floor in manufacturing area
- Zoning MM 40
- Very low NNN operating expenses



# ±16,800 sf manufacturing building

## 2544 Leghorn Street, Mountain View

# Site Plan BUILDING BUILDING

#### First Floor Plan



#### **Second Floor Plan**