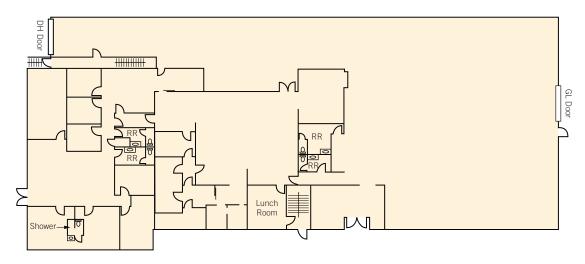

## ±16,800 sf manufacturing building

### 2544 Leghorn Street, Mountain View

- · Freestanding manufacturing building
- Excellent Mountain View location / close to San Antonio Road and US 101
- ±16,800 SF on 0.99 acre site
- Approximately 24% office
- ±95% HVAC and dropped ceiling
- 1200 amps, 120/240 volts, 3 phase power
- Clear height to ±20 feet potential
- · Lunch room and shower
- Sprinklers
- 1 grade-level door and 1 double door
- 1 dock-high door with electric load leveler
- 6" slab floor in manufacturing area
- Zoning MM 40
- Very low NNN operating expenses



# ±16,800 sf manufacturing building

## 2544 Leghorn Street, Mountain View

# Site Plan BUILDING BUILDING

#### First Floor Plan



#### **Second Floor Plan**